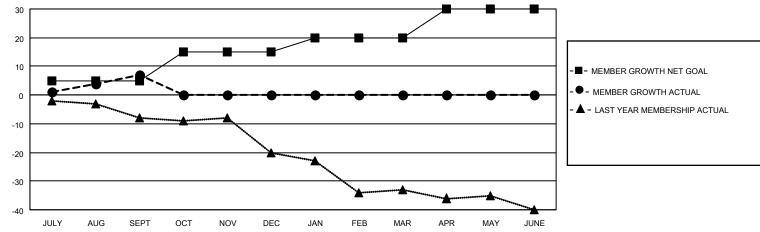

#### GOALS AND ACTUAL MEMBERS CUMULATIVE

| DROPPED CLUBS: 0 |    | 8 CLUBS OF 26 ADDED 1 OR<br>MORE NEW MEMBERS | GENDER DISTRIBUTION                |              |  |
|------------------|----|----------------------------------------------|------------------------------------|--------------|--|
|                  |    | MORE NEW MEMBERS                             | MALE 373 (64.64%)                  |              |  |
|                  |    |                                              | FEMALE                             | 204 (35.36%) |  |
| DROPPED MEMBERS  |    |                                              | NON BINARY                         | 0 (0.00%)    |  |
|                  |    |                                              | PREFER NOT TO ANSWER               | 0 (0.00%)    |  |
| DECEASED         | 2  |                                              |                                    |              |  |
| CLUB CANCELLED   | 0  | CLICK HERE FOR CUMULATIVE                    | TOTAL FAMILY UNIT MEMBERS 124      |              |  |
| OTHER            | 8  | MEMBERSHIP DATA                              |                                    |              |  |
| TOTAL            | 10 |                                              | FAMILY MEMBERS PAYING HALF DUES 64 |              |  |
|                  |    |                                              |                                    |              |  |